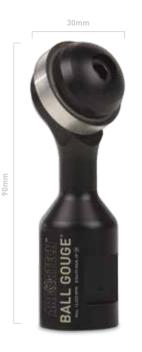

### Ball Gouge™

The Ball Gouge<sup>™</sup> is a spherically shaped grinder attachment that can rapidly hollow small concave surfaces in woodworking projects. It is specifically designed to provide exceptional control, balance and performance in freehand wood shaping and carving.

This 30mm diameter ball-shaped cutter is ideal for crafting smooth hollows in wooden spoons, small bowls and is useful for small to medium sculpting.

- Easily hollow out and undercut surfaces
- Ideal for **spoons** and **small bowls**
- Anti-Grab Technology prevents tool from digging into material
- Allow tool to gently bounce across surface to create a chisel-like texture
- Rotatable and replaceable cutter for optimal value and durability
- Attaches to standard 100mm (4") and 115mm (4 1/2") angle grinders
- Works best with Power Carving Unit<sup>™</sup>