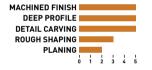

### Mini Pro™

The Mini Pro is a hybrid of the Mini TURBO<sup>™</sup> and the Mini Industrial Blade<sup>™</sup>. It is a small 50mm blade with large and uniform cutting teeth that cut on the periphery. Because of this, it is the smoothest of all the small blades in the range.

The Mini Pro<sup>™</sup> was created for the Mini Carver<sup>™</sup> but is also compatible with the Mini Grinder<sup>™</sup>. With tungsten carbide teeth, this blade is strong, versatile and allows for multi-directional shaping. Its unique design also means it provides the user with a soft touch carving experience, in particular when used in a side to side carving action.

This is the ideal tool to be used from rough shaping stages all the way through to fine detailing of small to medium projects.

- Tungsten Carbide Teeth are rotatable and replaceable
- A versatile blade that can take users from rough shaping to fine detailing
- The shape of the blade allows for **side to side shaping** that glides through the wood
- Compatible with the Mini Carver<sup>™</sup>, Mini Grinder<sup>™</sup> and Mini Grinder Trade<sup>™</sup>
- Ultimate blade for a smooth power carving experience