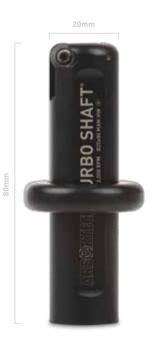

### **TURBO** Shaft<sup>™</sup>

The TURBO Shaft<sup>™</sup> is an ideal tool for detailed freehand power carving. Perfect for deep and narrow profiles, lettering, template work and more, the TURBO Shaft<sup>™</sup> provides a unique combination of efficiency and control.

Equipped with durable tungsten carbide teeth, the TURBO Shaft<sup>™</sup> includes an adjustable depth gauge making it easy to quickly set your preferred cutting depth in even the hardest of timbers.

- Freehand fine sculpting and boring tool
- Compact and narrow design allows for carving hard to reach places
- Tungsten carbide teeth are rotatable and replaceable
- Limited side exposure improves safety
- Can be used with guides or templates for accuracy
- Attaches to standard 100mm (4") and 115mm (4 1/2") angle grinders
- Works best with Power Carving Unit<sup>™</sup>