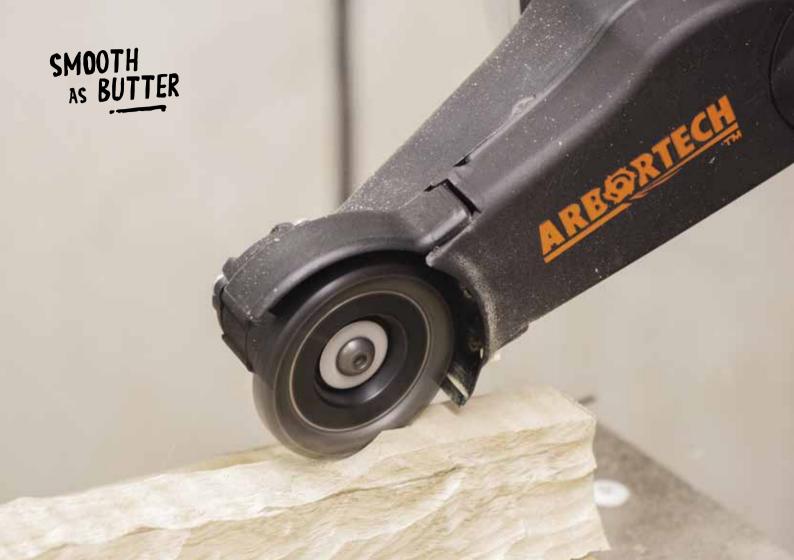

### **TURBOPlane™**

The Arbortech TURBOPlane<sup>™</sup> is a universal wood shaping blade that can be used to create different shapes, profiles and finishes. It can be used flat to create large level surfaces, or used at angles to provide shallow cuts for fine shaping, planing and sculpting.

- Wide cutting edge tooth leaves a smooth finish requiring minimal sanding
- Durable carbide teeth ensuring long blade life even in hard woods
- Easy to sharpen using a diamond 400 grit diamond file
- Excellent control, balance and safety (no cutting teeth on blade periphery)
- Freehand power carving in hard and soft timber
- Rapid sculpting, planing and trimming
- Can be used flat to create **level surfaces** or **edging**, or at an angle for free-formed **convex** and **concave shapes**
- Can be used with guides and templates for accuracy
- Attaches to standard 100mm (4") and 115mm (4 1/2") angle grinders
- Works best with **Power Carving Unit™**