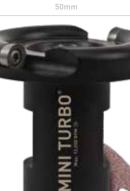

BROTHER OF THE TURBOPLANE

MINI TURBO

Mini TURBC

### Mini TURBO™

The Arbortech Mini TURBO<sup>™</sup> is a universal wood shaping blade that can be used to create different shapes, profiles and finishes in small to medium sized woodworking projects. Designed to provide the same functionality as the TURBOPlane<sup>™</sup> with a smaller blade size, attached to a shaft to enable carving in hard to reach places. The Mini TURBO<sup>™</sup> provides additional versatility with its ability to be transformed into an effective sanding tool.