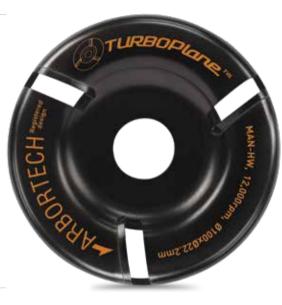

# ONE TOOL TO RULE THEM ALL

TURBOPlane™ sold separately

### **TURBOPlane™**

The Arbortech TURBOPlane<sup>™</sup> is a universal wood shaping blade that can be used to create different shapes, profiles and finishes. It can be used flat to create large level surfaces, or used at angles to provide shallow cuts for fine shaping, planing and sculpting.

- Wide cutting edge tooth leaves a smooth finish requiring minimal sanding
- Durable carbide teeth ensuring long blade life even in hard woods
- Easy to sharpen using a diamond 400 grit diamond file
- Excellent control, balance and safety (no cutting teeth on blade periphery)
- Freehand power carving in hard and soft timber
- Rapid sculpting, planing and trimming
- Can be used flat to create **level surfaces** or **edging**, or at an angle for free-formed **convex** and **concave shapes**
- Can be used with guides and templates for accuracy
- Attaches to standard 100mm (4") and 115mm (4 1/2") angle grinders
- Works best with **Power Carving Unit™**