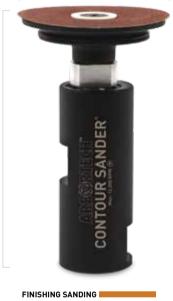

### **Contour Sander™**

The Arbortech Contour Sander<sup>TM</sup> is a revolutionary tool for sanding deep profiles, contours and detail work. Areas that previously could only be sanded by hand can now be finished rapidly.

The random orbital sanding action combined with the patented flexible backing pad creates a perfect finish without scars, scratches or blemishes. The sanding discs are heavy duty, non-adhesive discs that are attached using the supplied plastic flange.

- Sanding deep internal profiles
- Finishing bowls and free formed shapes
- Detail sanding and spot sanding
- Does not burn or dig in at edges
- Light or aggressive sanding
- Attaches to standard 100mm (4") and 115mm (4 1/2") angle grinders
- Works best with Power Carving Unit<sup>™</sup>