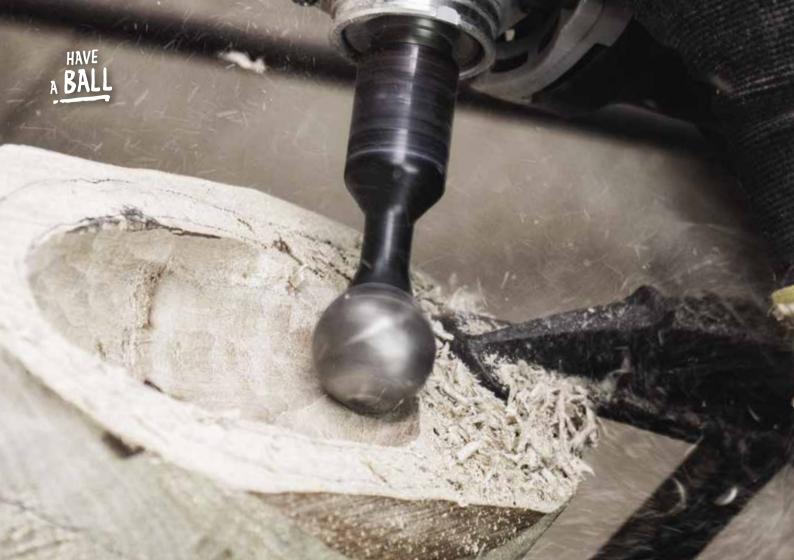

### Ball Gouge™

The Ball Gouge<sup>™</sup> is a spherically shaped grinder attachment that can rapidly hollow small concave surfaces in woodworking projects. It is specifically designed to provide exceptional control, balance and performance in freehand wood shaping and carving.

This 30mm diameter ball-shaped cutter is ideal for crafting smooth hollows in wooden spoons, small bowls and is useful for small to medium sculpting.

- Easily hollow out and undercut surfaces
- Ideal for **spoons** and **small bowls**
- Anti-Grab Technology prevents tool from digging into material
- Allow tool to gently bounce across surface to create a chisel-like texture
- Rotatable and replaceable cutter for optimal value and durability
- Attaches to standard 100mm (4") and 115mm (4 1/2") angle grinders
- Works best with Power Carving Unit<sup>™</sup>