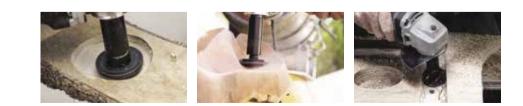

### Industrial Woodcarver™

The Industrial Woodcarver<sup>™</sup> provides woodworkers the fastest and easiest method of freehand shaping and carving any form of timber. Known as the tool that launched the power carving movement, the Industrial Woodcarver<sup>™</sup> carves the hardest and the softest wood with equal smoothness, efficiency and control.

- Rough shaping and trenching
- Ideal for rapid wood removal in burls, busts, chairs etc.
- Tungsten carbide teeth are rotatable and replaceable
- Cutting is done on the periphery of the blade
- Attaches to standard 100mm (4") and 115mm (4 ½") angle grinders
- Works best with **Power Carving Unit™**
- Available as a stand alone blade or with a polycarbonate guard in the Industrial Pro Kit