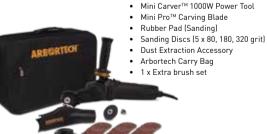

### or Sanding Pad. **CHIP TUBE**

A compact, easy option to funnel wood chips into a bucket to reduce mess that doesn't require a vacuum.

- Chip Catcher
- Chip Tube
- Sanding Pad
- Assorted Sanding Discs (3 x 60, 120, 180, 240 grit)
- Fan
- Metal Guard
- Arbortech Carry Bag
- 1 x Extra Brush Set

### PLANING

• 1 x Mini TURBO™ blade

MACHINED FINISH DEEP PROFILE DETAIL CARVING ROUGH SHAPING

- 1 x Extension Shaft
- 1 x Rubber Pad (Sanding)
- 5 x Sanding Discs (80, 180, 320 grit)
- 1 x Torx key
- 1 x Assembly parts