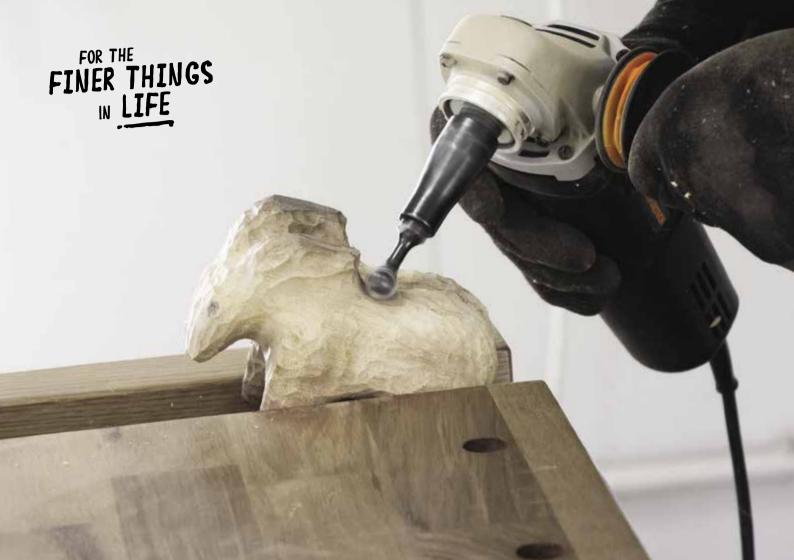

### Precision Carving System<sup>™</sup>

The Precision Carving System<sup>™</sup> is the smallest attachment in the Power Carving Range. Highlighted by the Mini Ball Gouge, this 3-piece set will open the door to more intricate power carving, detailing and texturing. It includes a Universal Base that, when fitted to the Power Carving Unit<sup>TM</sup> or a standard 4" - 4 1/2" angle grinder with a 5/8Đ spindle. allows users to interchange the precision carving and sanding bits to carve smaller radii intricate details and fine textures in wood

### MINI BALL GOUGE

Based on the popular Ball Gouge<sup>™</sup>, this scaled down version enables users to shape smaller radii and get into even tighter spaces. Carve smooth hollows and dips on a smaller scale.