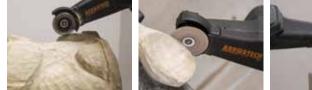

### Mini Pro™

The Mini Pro is a hybrid of the Mini TURBO<sup>™</sup> and the Mini Industrial Blade<sup>™</sup>. It is a small 50mm blade with large and uniform cutting teeth that cut on the periphery. Because of this, it is the smoothest of all the small blades in the range.

The Mini Pro<sup>™</sup> was created for the Mini Carver<sup>™</sup> but is also compatible with the Mini Grinder<sup>™</sup>. With tungsten carbide teeth, this blade is strong, versatile and allows for multi-directional shaping. Its unique design also means it provides the user with a soft touch carving experience, in particular when used in a side to side carving action.

This is the ideal tool to be used from rough shaping stages all the way through to fine detailing of small to medium projects.

- Tungsten Carbide Teeth are rotatable and replaceable
- A versatile blade that can take users from rough shaping to fine detailing
- The shape of the blade allows for **side to side shaping** that glides through the wood
- Compatible with the Mini Carver<sup>™</sup>, Mini Grinder<sup>™</sup> and Mini Grinder Trade<sup>™</sup>
- Ultimate blade for a smooth power carving experience