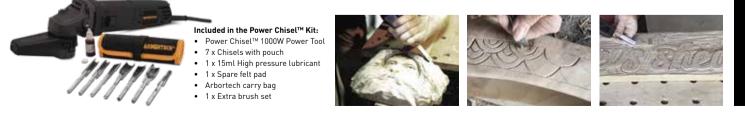

### Power Chisel™

The Power Chisel<sup>™</sup> is a freehand power carving tool that makes it possible to do detailed carving and chiselling just like a traditional hammer and chisel, without the strenuous manual work.

With a powerful 1000W motor and a complete set of 7 chisels in a chisel pouch that can be changed with the press of a button, the Power Chisel is our most user friendly tool - ideal for detailed carving, chiselling, lettering and adding texture to carvings.

- Powerful 1000 Watt motor produces up to 12,000 strokes per minute
- Quick change system to swap chisel profiles at the press of a button
- Ideal for detail work and lettering
- Equipped with 7 unique chisel profiles
- Depth and direction can be easily controlled for maximum precision