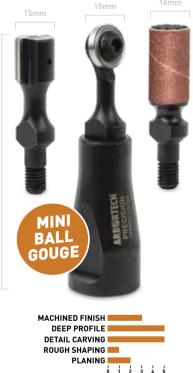

### Precision Carving System<sup>™</sup>

The Precision Carving System<sup>™</sup> is the smallest attachment in the Power Carving Range. Highlighted by the Mini Ball Gouge, this 3-piece set will open the door to more intricate power carving, detailing and texturing. It includes a Universal Base that, when fitted to the Power Carving Unit<sup>TM</sup> or a standard 4" - 4 1/2" angle grinder with a 5/8Đ spindle. allows users to interchange the precision carving and sanding bits to carve smaller radii intricate details and fine textures in wood

### MINI BALL GOUGE

Based on the popular Ball Gouge<sup>™</sup>, this scaled down version enables users to shape smaller radii and get into even tighter spaces. Carve smooth hollows and dips on a smaller scale.