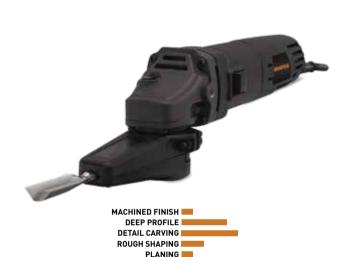

### Industrial Woodcarver™

The Industrial Woodcarver<sup>™</sup> provides woodworkers the fastest and easiest method of freehand shaping and carving any form of timber. Known as the tool that launched the power carving movement, the Industrial Woodcarver<sup>™</sup> carves the hardest and the softest wood with equal smoothness, efficiency and control.

- Rough shaping and trenching
- Ideal for rapid wood removal in burls, busts, chairs etc.
- Tungsten carbide teeth are rotatable and replaceable
- Cutting is done on the periphery of the blade
- Attaches to standard 100mm (4") and 115mm (4 ½") angle grinders
- Works best with **Power Carving Unit™**
- Available as a stand alone blade or with a polycarbonate guard in the Industrial Pro Kit