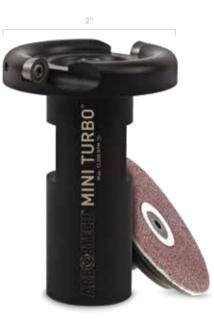

### Mini TURB0™

The Mini TURBO™ is a universal wood shaping blade that can be used to create different shapes, profiles and finishes in small to medium sized woodworking projects. Designed to provide the same functionality as the TURBOPlane™ with a smaller blade size, attached to a shaft to enable carving in hard to reach places. The Mini TURBO™ provides additional versatility with its ability to be transformed into an effective sanding tool.

- Extended reach enables carving of deep internal profiles
- Leaves a smooth finish requiring minimal sanding
- Limited side exposure improves safety
- Perfect for free-formed convex and concave shapes
- Tungsten carbide teeth are rotatable and replaceable
- Can be used with guides and templates for accuracy
- Can be transformed into an effective sanding tool
- Attaches to standard 4" (100mm) and 41/2" (115mm) angle grinders with a 5/8" spindle
- Blade also fits on the Arbortech Mini Carver™
- Works best with Power Carving Unit™