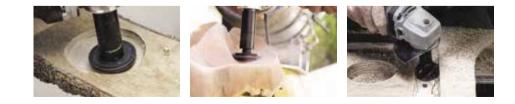

### **TURBO Shaft**<sup>™</sup>

The TURBO Shaft<sup>™</sup> is an ideal tool for detailed freehand power carving. Perfect for deep and narrow profiles, lettering, template work and more, the TURBO Shaft<sup>™</sup> provides a unique combination of efficiency and control.

Equipped with durable tungsten carbide teeth, the TURBO Shaft<sup>™</sup> includes an adjustable depth gauge making it easy to quickly set your preferred cutting depth in even the hardest of timbers.

- Freehand fine sculpting and boring tool
- Compact and narrow design allows for carving hard to reach places
- Tungsten carbide teeth are rotatable and replaceable
- Limited side exposure improves safety
- Can be used with guides or templates for accuracy
- Attaches to standard 4" (100mm) and 41/2" (115mm) angle grinders with a 5/8" spindle
- Works best with Power Carving Unit<sup>™</sup>