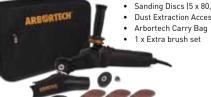

#### Included in the Mini Carver™ Kit:

- Mini Carver<sup>™</sup> 8A Power Tool
- Mini Pro<sup>™</sup> Carving Blade
- Rubber Pad (Sanding)

- Sanding Discs (5 x 80, 180, 320 grit)
- Dust Extraction Accessory