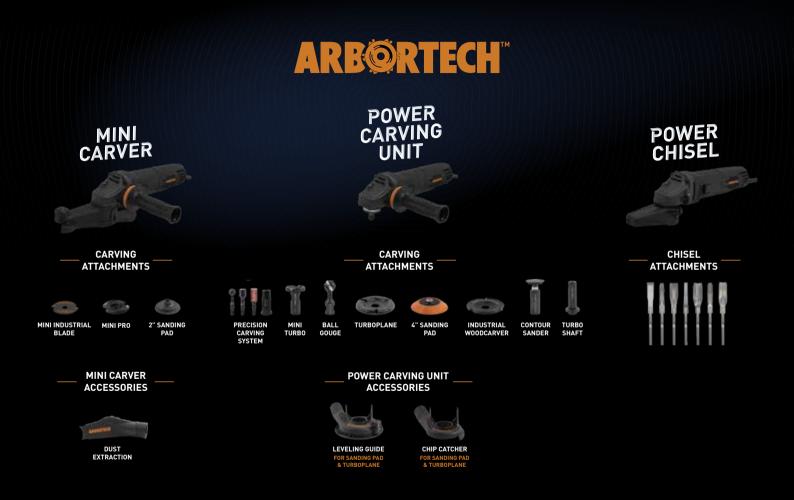

## POWER CARVING RANGE

### Tools created to work together perfectly

Arbortech **leads** the **power carving** industry by producing truly revolutionary tools that we are proud to share with the world. Traditionally known for developing **innovative power carving attachments**, Arbortech is now introducing a **complete power tool solution** to our selection of products.

At the heart of the **Power Carving Range** is the **Power Carving Unit**, which is a specialized power source for all Arbortech attachments. **Arbortech's custom accessories** are the first of many to come. Arbortech continues to develop and evolve the **Power Carving Range**, opening up endless and exciting possibilities for shaping wood and making **power carving** even more enjoyable.

### FIND THE RIGHT TOOL FOR YOUR PROJECT

| TOOL                     | SANDING                                                                                 | DEEP<br>PROFILE | DETAIL<br>CARVING | ROUGH<br>Shaping | PLANING        | TEMPLATE<br>WORK |  |  |  |
|--------------------------|-----------------------------------------------------------------------------------------|-----------------|-------------------|------------------|----------------|------------------|--|--|--|
| POWER CARVING UNIT       | <b>POWER CARVING UNIT</b> is the ideal power source for all Arbortech attachments below |                 |                   |                  |                |                  |  |  |  |
| TURBOPLANE               |                                                                                         |                 |                   |                  | </td <td></td> |                  |  |  |  |
| MINI TURBO               | ~                                                                                       | ✓               |                   |                  | -              | ✓                |  |  |  |
| TURBO SHAFT              |                                                                                         | ✓               | ~                 |                  |                |                  |  |  |  |
| BALL GOUGE               |                                                                                         | ✓               | ✓                 | ✓                |                |                  |  |  |  |
| CONTOUR SANDER           | ✓                                                                                       | ✓               |                   |                  |                |                  |  |  |  |
| INDUSTRIAL WOODCARVER    |                                                                                         |                 |                   | ✓                |                |                  |  |  |  |
| PRECISION CARVING SYSTEM | ✓                                                                                       | ✓               | ✓                 |                  |                |                  |  |  |  |
| MINI CARVER              | ✓                                                                                       | ✓               | ✓                 | ✓                |                |                  |  |  |  |
| MINI PRO                 |                                                                                         |                 | ✓                 | ✓                |                |                  |  |  |  |
| POWER CHISEL             |                                                                                         |                 | $\checkmark$      | $\checkmark$     |                |                  |  |  |  |