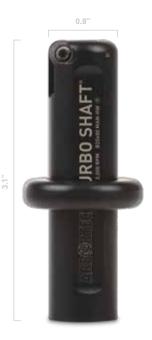

### **TURBO Shaft**<sup>™</sup>

The TURBO Shaft<sup>™</sup> is an ideal tool for detailed freehand power carving. Perfect for deep and narrow profiles, lettering, template work and more, the TURBO Shaft<sup>™</sup> provides a unique combination of efficiency and control.

Equipped with durable tungsten carbide teeth, the TURBO Shaft<sup>™</sup> includes an adjustable depth gauge making it easy to quickly set your preferred cutting depth in even the hardest of timbers.

- Freehand fine sculpting and boring tool
- Compact and narrow design allows for carving hard to reach places
- Tungsten carbide teeth are rotatable and replaceable
- Limited side exposure improves safety
- Can be used with guides or templates for accuracy
- Attaches to standard 4" (100mm) and 41/2" (115mm) angle grinders with a 5/8" spindle
- Works best with Power Carving Unit<sup>™</sup>

#### Included in the TURBO Shaft<sup>™</sup> Kit:

- 1 x TURB0 Shaft™
- 1 x Depth Gauge
- 1 x Allen Key
- 1 x Torx key