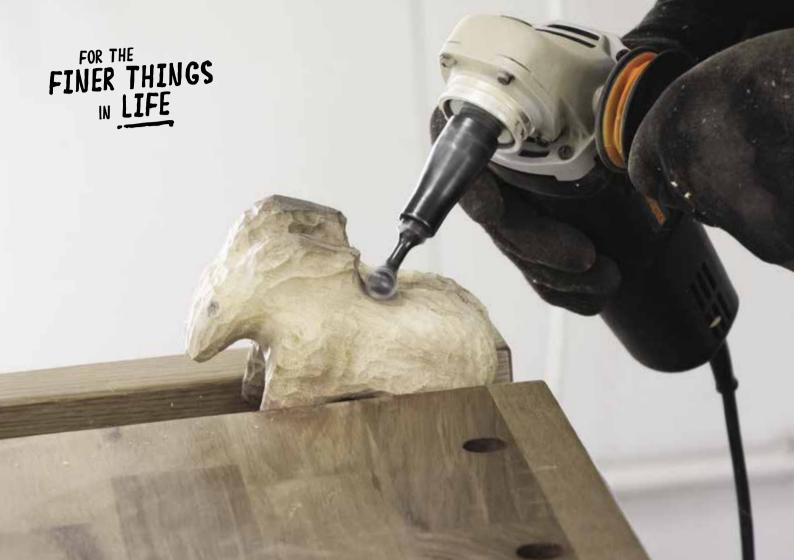

### Ball Gouge™

The Ball Gouge<sup>™</sup> is a spherically shaped grinder attachment that can rapidly hollow small concave surfaces in woodworking projects. It is specifically designed to provide exceptional control, balance and performance in freehand wood shaping and carving.

This 30mm diameter ball-shaped cutter is ideal for crafting smooth hollows in wooden spoons, small bowls and is useful for small to medium sculpting.

- Easily hollow out and undercut surfaces
- Ideal for **spoons** and **small bowls**
- Anti-Grab Technology prevents tool from digging into material
- Allow tool to gently bounce across surface to create a chisel-like texture
- Rotatable and replaceable cutter for optimal value and durability
- Attaches to standard 4" (100mm) and 41/2" (115mm) angle grinders with a 5/8" spindle
- Works best with Power Carving Unit<sup>™</sup>