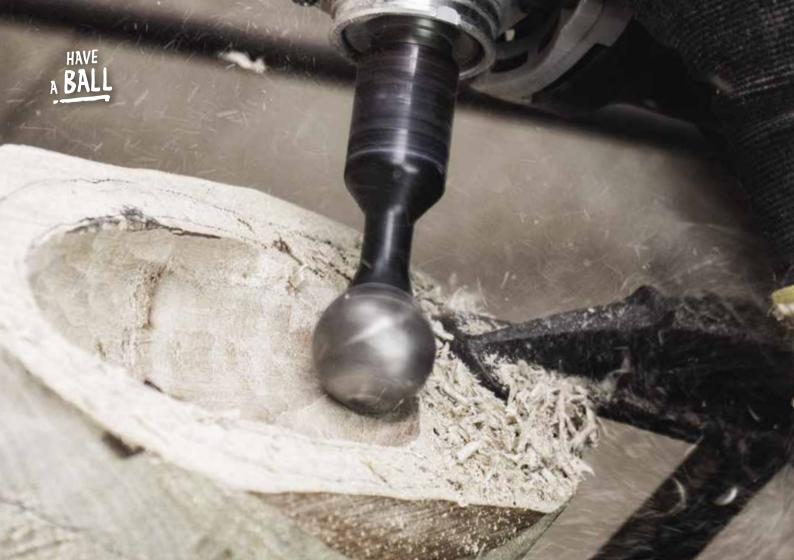

### Ball Gouge™

The Ball Gouge<sup>™</sup> is a spherically shaped grinder attachment that can rapidly hollow small concave surfaces in woodworking projects. It is specifically designed to provide exceptional control, balance and performance in freehand wood shaping and carving.

This 30mm diameter ball-shaped cutter is ideal for crafting smooth hollows in wooden spoons, small bowls and is useful for small to medium sculpting.

- Easily hollow out and undercut surfaces
- Ideal for **spoons** and **small bowls**
- Anti-Grab Technology prevents tool from digging into material
- Allow tool to gently bounce across surface to create a chisel-like texture
- Rotatable and replaceable cutter for optimal value and durability
- Attaches to standard 4" (100mm) and 41/2" (115mm) angle grinders with a 5/8" spindle
- Works best with Power Carving Unit<sup>™</sup>