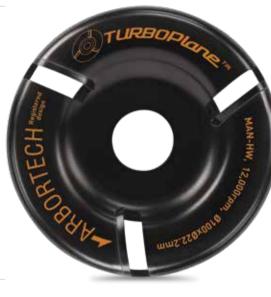

### **TURBOPlane™**

The TURBOPlane<sup>™</sup> is a universal wood shaping blade that can be used to create different shapes, profiles and finishes. It can be used flat to create large level surfaces, or used at angles to provide shallow cuts for fine shaping, planing and sculpting.

- Wide cutting edge tooth leaves a smooth finish requiring minimal sanding
- Durable carbide teeth ensuring long blade life even in hard woods
- Easy to sharpen using a diamond 400 grit diamond file
- Excellent control, balance and safety (no cutting teeth on blade periphery)
- Freehand power carving in hard and soft timber
- Rapid sculpting, planing and trimming
- Can be used flat to create **level surfaces** or **edging**, or at an angle for free-formed **convex** and **concave shapes**
- Can be used with guides and templates for accuracy
- Attaches to standard 4" (100mm) and 41/2" (115mm) angle grinders with a 5/8" spindle
- Works best with **Power Carving Unit**