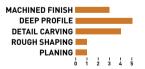

### **TURBO Shaft**<sup>™</sup>

The TURBO Shaft<sup>™</sup> is an ideal tool for detailed freehand power carving. Perfect for deep and narrow profiles, lettering, template work and more, the TURBO Shaft<sup>™</sup> provides a unique combination of efficiency and control.

Equipped with durable tungsten carbide teeth, the TURBO Shaft<sup>™</sup> includes an adjustable depth gauge making it easy to quickly set your preferred cutting depth in even the hardest of timbers.

- Freehand fine sculpting and boring tool
- Compact and narrow design allows for carving hard to reach places
- Tungsten carbide teeth are rotatable and replaceable
- Limited side exposure improves safety
- Can be used with guides or templates for accuracy
- Attaches to standard 4" (100mm) and 41/2" (115mm) angle grinders with a 5/8" spindle
- Works best with Power Carving Unit<sup>™</sup>