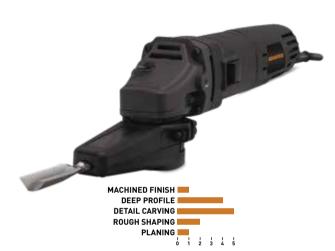

### CHISELING MADE EASY

### Power Chisel™

The Power Chisel<sup>™</sup> is a freehand power carving tool that makes it possible to do detailed carving and chiseling just like a traditional hammer and chisel, without the strenuous manual work.

With a powerful 8 Amp motor and a complete set of 7 chisels in a chisel pouch that can be changed with the press of a button, the Power Chisel is our most user friendly tool - ideal for detailed carving, chiseling, lettering and adding texture to carvings.

- Powerful 8 Amp motor produces up to 11,000 strokes per minute
- Quick change system to swap chisel profiles at the press of a button
- Ideal for detail work and lettering
- Equipped with 7 unique chisel profiles
- Depth and direction can be easily controlled for maximum precision