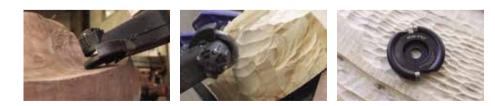

### Precision Carving System<sup>™</sup>

The Precision Carving System<sup>™</sup> is the smallest attachment in the Power Carving Range. Highlighted by the Mini Ball Gouge, this 3-piece set will open the door to more intricate power carving, detailing and texturing. It includes a Universal Base that, when fitted to the Power Carving Unit<sup>™</sup> or a standard 4" - 4 1/2" angle grinder with a 5/8Đ spindle, allows users to interchange the precision carving and sanding bits to carve smaller radii, intricate details and fine textures in wood.

### MINI BALL GOUGE

Based on the popular Ball Gouge<sup>™</sup>, this scaled down version enables users to shape smaller radii and get into even tighter spaces. Carve smooth hollows and dips on a smaller scale.

#### PRECISION BARREL CARVER

Controlled carving on the outside of the barrel can create right angle corners, and provides great access into tight spaces. The Precision Barrel Carver can be used on the side at an angle or upright to bore down into wood.

#### PRECISION DRUM SANDER

Finish where the Barrel Carver leaves off with the Drum Sander's high and low grit sanders. Ideal for finishing and polishing after carving with the Barrel Carver.

### UNIVERSAL BASE

Engineered to fit the Power Carving Uni<sup>™</sup> or any standard 5/8" angle grinder. This base will allow users to easily interchange the 3 different precision bits, ultimately transforming their angle grinders into precision carving machines. The slim base design provides the precision bits with additional reach.