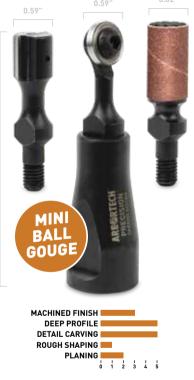

### Precision Carving System<sup>™</sup>

The Precision Carving System<sup>™</sup> is the smallest attachment in the Power Carving Range. Highlighted by the Mini Ball Gouge, this 3-piece set will open the door to more intricate power carving, detailing and texturing. It includes a Universal Base that, when fitted to the Power Carving Unit<sup>™</sup> or a standard 4" - 4 1/2" angle grinder with a 5/8Đ spindle, allows users to interchange the precision carving and sanding bits to carve smaller radii, intricate details and fine textures in wood.

### MINI BALL GOUGE

Based on the popular Ball Gouge<sup>™</sup>, this scaled down version enables users to shape smaller radii and get into even tighter spaces. Carve smooth hollows and dips on a smaller scale.