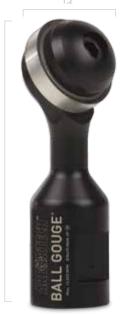

### Ball Gouge™

The Ball Gouge<sup>™</sup> is a spherically shaped grinder attachment that can rapidly hollow small concave surfaces in woodworking projects. It is specifically designed to provide exceptional control, balance and performance in freehand wood shaping and carving.

This 30mm diameter ball-shaped cutter is ideal for crafting smooth hollows in wooden spoons, small bowls and is useful for small to medium sculpting.

- Easily hollow out and undercut surfaces
- Ideal for **spoons** and **small bowls**
- Anti-Grab Technology prevents tool from digging into material
- Allow tool to gently bounce across surface to create a chisel-like texture
- Rotatable and replaceable cutter for optimal value and durability
- Attaches to standard 4" (100mm) and 41/2" (115mm) angle grinders with a 5/8" spindle
- Works best with Power Carving Unit<sup>™</sup>

#### Included in the Ball Gouge™ Kit:

- 1 x Ball Gouge
- 1 x Allen Key