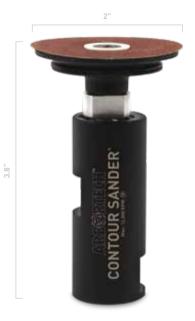

### **Contour Sander™**

The Contour Sander<sup>™</sup> is a revolutionary tool for sanding deep profiles, contours and detail work. Areas that previously could only be sanded by hand can now be finished rapidly.

The random orbital sanding action combined with the patented flexible backing pad creates a perfect finish without scars, scratches or blemishes. The sanding discs are heavy duty, non-adhesive discs that are attached using the supplied plastic flange.

- Sanding deep internal profiles
- Finishing bowls and free formed shapes
- Detail sanding and spot sanding
- Does not burn or dig in at edges
- Light or aggressive sanding
- Attaches to standard 4" (100mm) and 41/2" (115mm) angle grinders with a 5/8" spindle
- Works best with **Power Carving Unit**™