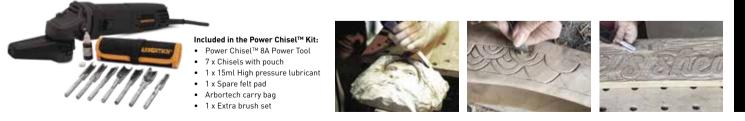

### Power Chisel™

The Power Chisel<sup>™</sup> is a freehand power carving tool that makes it possible to do detailed carving and chiseling just like a traditional hammer and chisel, without the strenuous manual work.

With a powerful 8 Amp motor and a complete set of 7 chisels in a chisel pouch that can be changed with the press of a button, the Power Chisel is our most user friendly tool - ideal for detailed carving, chiseling, lettering and adding texture to carvings.