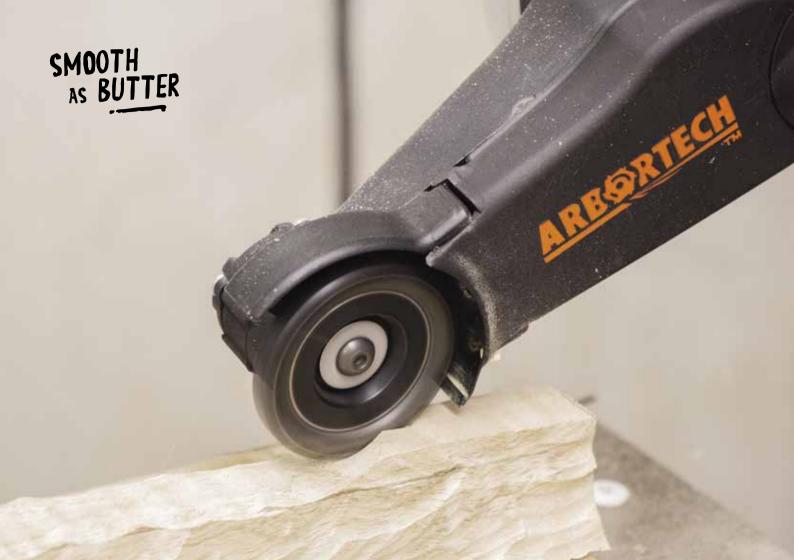

### **TURBOPlane™**

The TURBOPlane<sup>™</sup> is a universal wood shaping blade that can be used to create different shapes, profiles and finishes. It can be used flat to create large level surfaces, or used at angles to provide shallow cuts for fine shaping, planing and sculpting.

- Wide cutting edge tooth leaves a smooth finish requiring minimal sanding
- Durable carbide teeth ensuring long blade life even in hard woods
- Easy to sharpen using a diamond 400 grit diamond file
- Excellent control, balance and safety (no cutting teeth on blade periphery)
- Freehand power carving in hard and soft timber
- Rapid sculpting, planing and trimming
- Can be used flat to create **level surfaces** or **edging**, or at an angle for free-formed **convex** and **concave shapes**
- Can be used with guides and templates for accuracy
- Attaches to standard 4" (100mm) and 41/2" (115mm) angle grinders with a 5/8" spindle
- Works best with **Power Carving Unit**